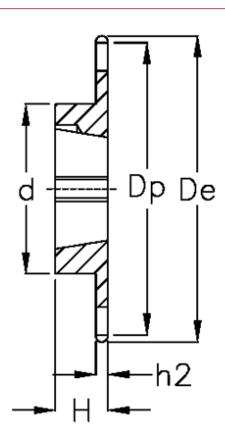

## Measures

| $\begin{array}{ll} d & = 108 \\ De & = 173.2 \\ Dp & = 162.38 \\ For bush & = 2517 \\ For chain size & = 1" x 17,02 mm \\ For chain type & = 16 B-1 \\ H & = 45 \end{array}$ | С              | = 2.5           |
|------------------------------------------------------------------------------------------------------------------------------------------------------------------------------|----------------|-----------------|
| Dp = $162.38$<br>For bush = $2517$<br>For chain size = $1" \times 17,02$ mm<br>For chain type = $16 \text{ B-1}$                                                             | d              | = 108           |
| For bush = $2517$<br>For chain size = $1" \times 17,02$ mm<br>For chain type = $16 \text{ B-1}$                                                                              | De             | = 173.2         |
| For chain size = $1" \times 17,02 \text{ mm}$<br>For chain type = $16 \text{ B-1}$                                                                                           | Dp             | = 162.38        |
| For chain type = 16 B-1                                                                                                                                                      | For bush       | = 2517          |
|                                                                                                                                                                              | For chain size | = 1" x 17,02 mm |
| H = 45                                                                                                                                                                       | For chain type | = 16 B-1        |
|                                                                                                                                                                              | Н              | = 45            |

| h1                   | = 16.2 |
|----------------------|--------|
| Material             | = Stål |
| Number of teeth = 20 |        |